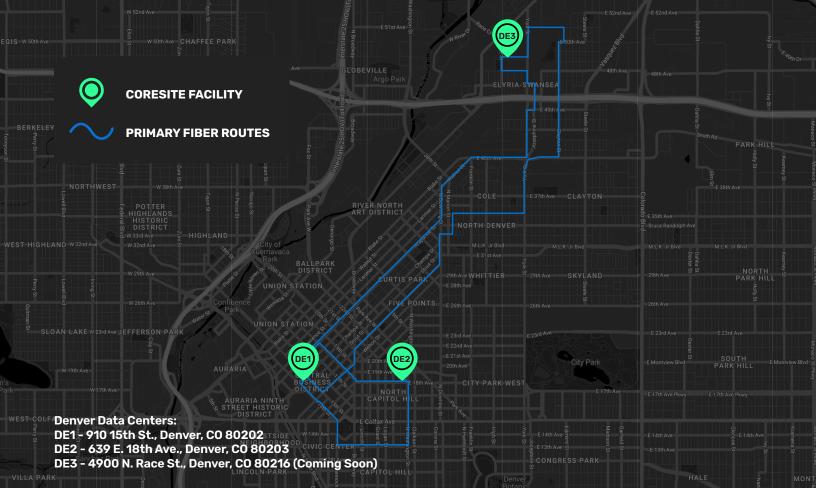

An ideal destination for any performance-sensitive services, DE1 is the #1 networkdense asset in the market and "the place to be" for connectivity needs. The CoreSite Denver market will be expanding with DE3 coming soon. CoreSite Denver facilities provide businesses modern data space ready for custom build-outs, supported with state-of-the-art mechanical and electrical infrastructure, 24x7x365 security, field operations, remote hands and customer service.

**OF OWNERSHIP** 

DE1 DE2

157K+ Campus Square Feet

15+ **Cloud Offerings** 

115 +Network Providers

190 +Digital Community Ecosystem

Native Cloud Onramps Amazon, Microsoft, Google and **IBM** Cloud