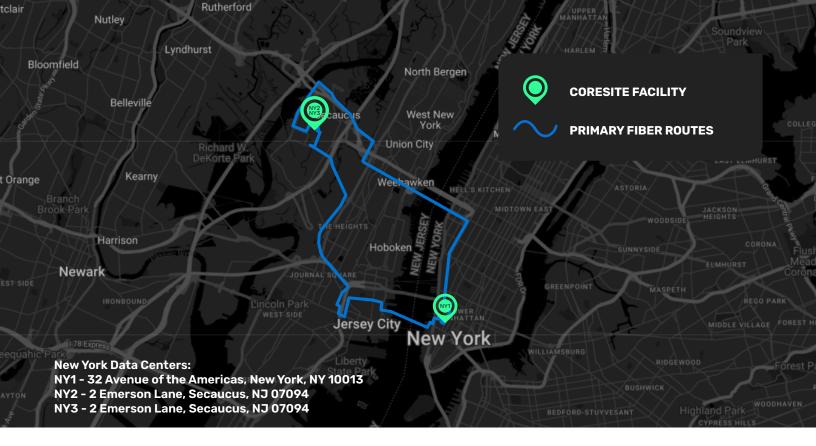

NY1 is located at 32 Avenue of the Americas and is the ideal fit for high-performance requirements and connectivity to Europe. CoreSite's NY2 and NY3 data centers, located adjacent to one another in Secaucus, Jersey, are purpose-built, Tier III facilities with state-of-the-art mechanical and electrical infrastructure. Offering turn-key data center space and an ideal high-performance environment for digital platforms, NY2 and NY3 are both above the 500-year flood plain.

# From mission-critical applications to AI programs – digital transformation starts in CoreSite data centers

- Secure, diverse, high-performance and cost-effective alternative to other competitors for customer deployments
- Dark fiber tethering between CoreSite's New York market facilities creates one of the most powerful, low-latency data center campuses on the East Coast
- Reliability and customer service: 100% uptime SLA