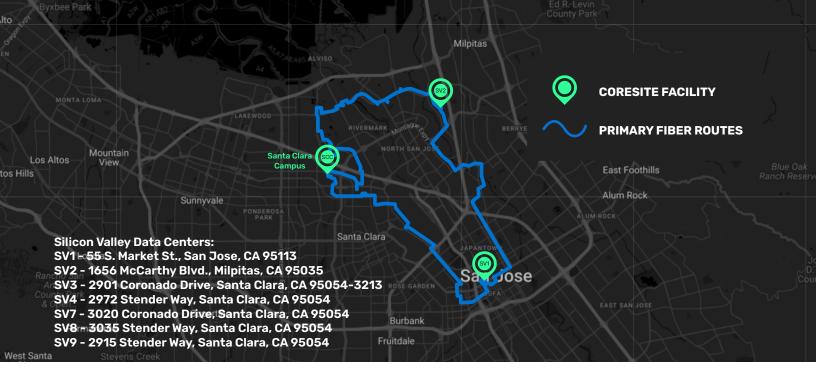

The CoreSite Silicon Valley footprint - spanning Milpitas, San Jose and Santa Clara offers one of the largest retail and wholesale campuses in the Bay Area. In fact, CoreSite is one of the only providers in Silicon Valley to claim both a natively dense network and cloud ecosystem as well as a wholesale capability. SV9 is certified as part of the NVIDIA DGX-Ready Data Center program and is capable of supporting artificial intelligence (AI), machine learning (ML) and other high-density applications. In addition, CoreSite is one of two data center providers that offer direct connection to AWS, Microsoft and Google Cloud.

**GAIN COMPETITIVE EDGE** 

**INTEROPERATE TO QUICKLY SCALE** 

SV1 SV2 SV3 SV4 SV5 **SV6 SV7 SV8 SV9** 