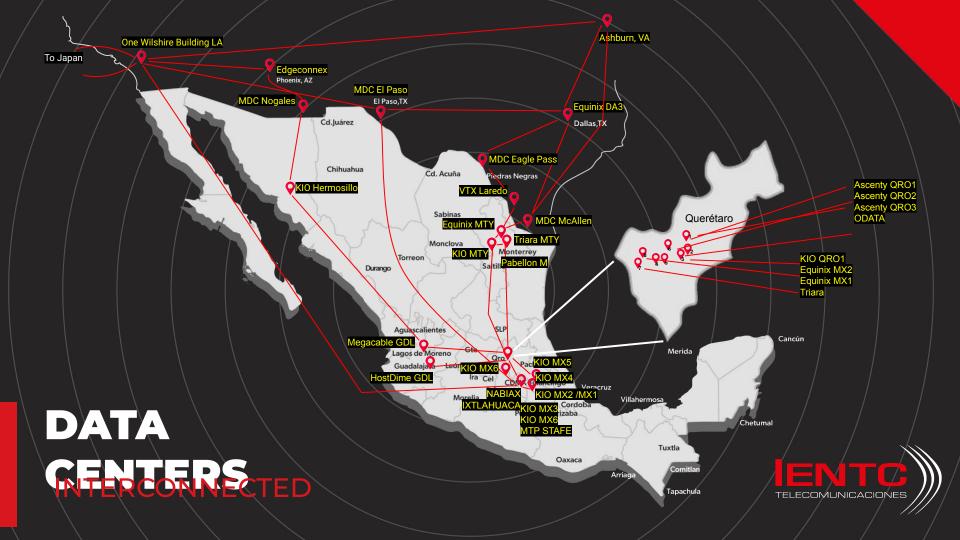

## POINTS OF PRESENCE

#### **TEXAS**

#### MDC EL PASO

11455 Cedar Oak Dr, El Paso, TX 79936, USA

#### MDC McALLEN

200 S 10th St #702, McAllen, TX 78501, USA.

#### MDC Eagle Pass

500 Bliss St. TX 78501, USA

#### VTX LAREDO TX

520 Matamoros St. Laredo, TX 78040, USA.

#### **EQUINIX DA3**

1950 N Stemmons Fwy suite 1034, Dallas, TX 75207, USA.

#### **VIRGINIA**

#### **EQUINIX DC2**

21715 Filigree Ct, Ashburn, VA 20147, USA.

#### **ARIZONA**

#### **PHOENIXNAP**

3402 E University Dr, Phoenix, AZ 85034, United States

#### **EDGECONNEX**

3011 \$ 52nd \$t, Tempe, AZ 85282, United States

#### **CALIFORNIA**

#### ONE WILSHIRE BUILDING LA

624 S Grand Ave, Los Angeles, CA 90017, USA.

#### **CORESITE**

624 S Grand Ave #110, Los Angeles, CA 90017, United States

#### NUEVO LEÓN

#### **KIO MONTERREY**

Av. Manuel Gomez Morin 350, Valle del Campestre, 66265 San Pedro Garza García, N I

#### **MÉXICO**

#### KIO MX2

Prolongación Paseo de la Reforma 5396, La Rosita, El Yaqui, Cuajimalpa de Morelos, 05000, CDMX

#### KIO MX5

Blvd. Benito Juárez 20, San Mateo Cuautepec, 54948 Col Lázaro Cárdenas, México.

#### NABIAX IXTLAHUACA

Calle buenos aires lote 3, 4 y 5 mz Ixtlahuac, Ixtlahuaca, Toluca C.P. 50740, Av. Seis, Parque Industrial.

#### **GUADALAJARA**

#### **MEGACABLE**

Jose Mariano Abasolo 1571, Cerro del Jagüey, 45625 San Pedro Tlaquepaque, Jal.

#### HOSTDIME

Av. Adolfo López Mateos Sur 2077-Int. Z11, Col, Jardines Plaza del Sol, 44510 Guadalajara, Jal.

#### QUERÉTARO

#### KIO QRO 1

Parque Industrial, Privada de la Princesa 4, 76246 Qro., México.

#### **ASCENTY QUERETARO 1**

Camino a Nativitas 800, 76295 Colón, Qro., México.

#### ASCENTY QUERÉTARO 2

Carretera Estatal 100, km 17.5, Municipio Colón,: 76270, Qro.., México.

#### ASCENTY QUERÉTARO 3

Parcela 10 Z-1 P1/1 del Ejido San Vicente, 76295 Colón, Qro., México.

#### TRIARA QUERÉTARO

Industria del Hierro, 76168 Santiago de Querétaro, Qro., México.

#### ODATA QUERÉTARO

76245 Parque Industrial VYNMSA Querétaro, Qro., México.

#### **EQUINIX MX1**

El Marques, 76246 Santiago de Querétaro, Qro., México.

#### **EQUINIX MX2**

Calle 2 El Marques, 76246 Santiago de Querétaro, Qro., México.

#### **SONORA**

#### **KIO HERMOSILLO**

Calle Gral. Bernardo Reyes 104, San Benito, 83190 Hermosillo, Son.