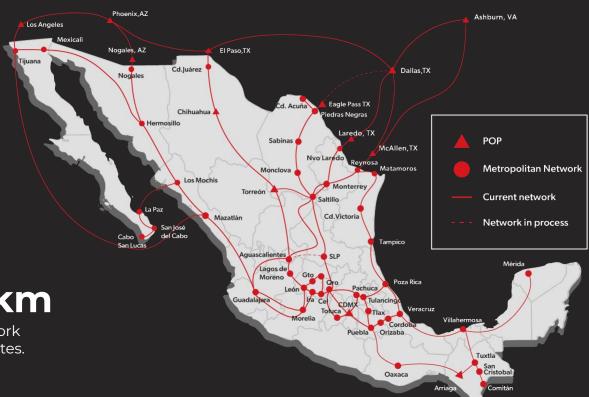

### **CURRENT NETWORK**

As June 2024, IENTC has

+ 25,000 km

of current optic fiber network route spanning over **24** states.

States in Mexico covered with fiber + International POPs can deliver services across the country directly to the US premises

**CARRIER** 

Experienced in providing solutions to a Domestic and International carrier segment, committed to provide high standard services