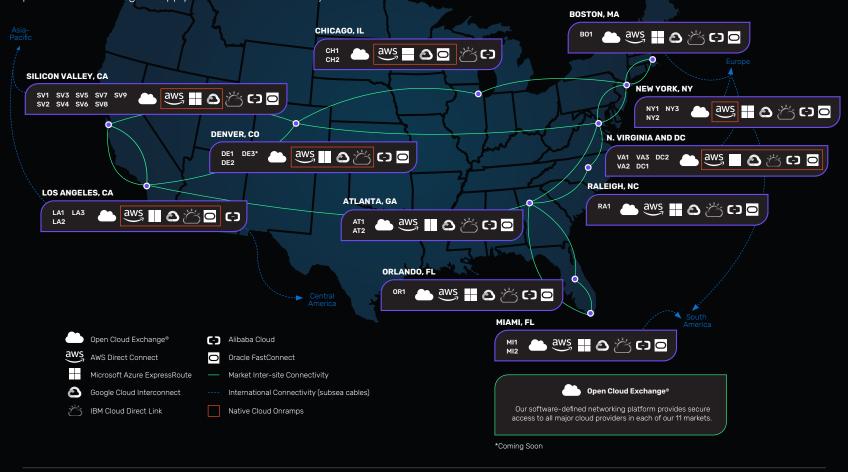

## **NATIVE ONRAMPS TO ALL MAJOR CLOUD PROVIDERS**

#### **ROBUST DIGITAL ECOSYSTEM**

**30** 

Highly connected data centers in 11 key markets

Open Cloud Exchange® Platform delivers inter-market connectivity 435+

Network providers

Any2Exchange® Peering Platform

325+

Cloud and IT service providers

Managed CoreSite Interconnect Gateway® 40K+

Customer interconnections

\*Costs savings are based on CoreSite cost comparisons using publicly available and private information and/or CoreSite customer reported costs savings and may not be indicative of the costs savings that may be experienced by every customer that switches to the applicable CoreSite service.