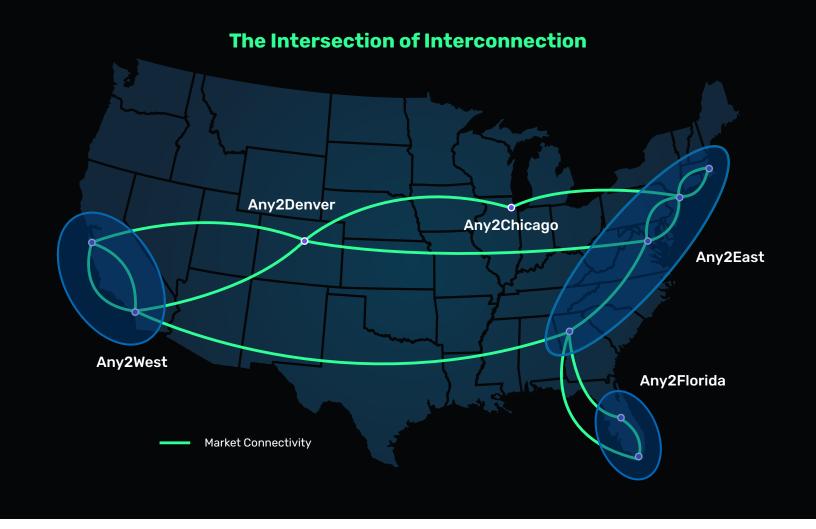

Regional exchanges have been created on the East Coast, West Coast, and in Florida to enable participants from multiple markets to seamlessly peer with each other. Together, the Boston, New York, Northern Virginia and Atlanta markets create the Any2East® exchange. The Silicon Valley and Los Angeles markets create the Any2West® exchange, and the Orlando and Miami markets create the Any2Florida™ exchange. The Any2Exchange® is available in all our markets including Any2Denver and Any2Chicago.