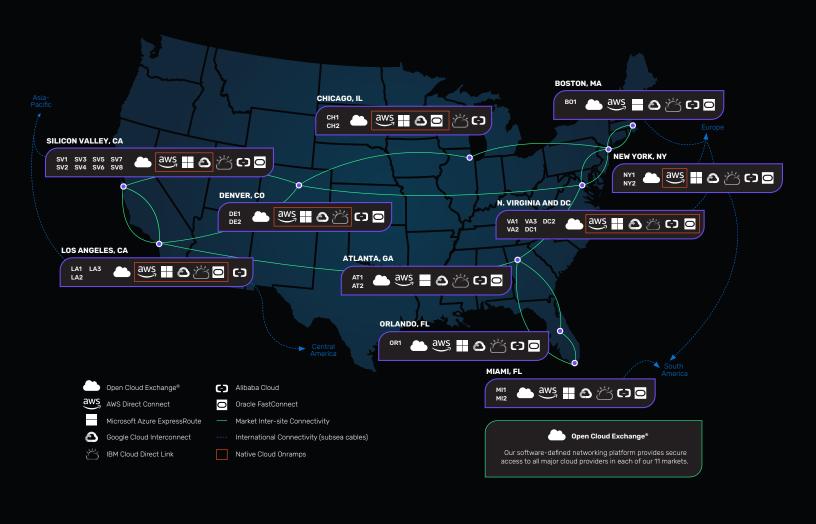

## WHAT IS IT?

CoreSite's Blended IP service is designed to make it easier for enterprises to manage their IT solutions through a single billing model. Dedicated internet service is often needed with a data center deployment. Blended IP combines multiple upstream ISP providers and local internet exchanges (including the CoreSite Any2Exchange®) to get you the fastest data transfer vs. a single internet carrier. We offer single connections for traditional connectivity or fully redundant connections for mission-critical applications, all with fixed monthly fees and service rates up to the committed information rate of 10Mbps, 50Mbps, 100Mbps, 300Mbps, 500Mbps or 1Gbps service options on 1G ports or 2.5Gbps, 5Gbps, 7.5Gbps or full 10Gbps service options on 10G port. Additionally, our Blended IP service includes static IPv4 and IPv6 addresses and supports BGP routing.