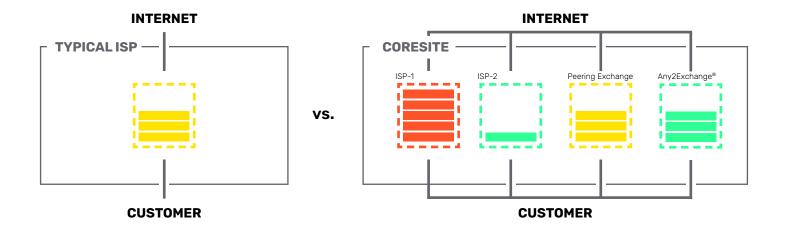

## WHAT IS IT?

CoreSite's Blended IP service is designed to make it easier for enterprises to manage their IT solutions through a single billing model. Dedicated internet service is often needed with a data center deployment. Blended IP combines multiple upstream ISP providers and local internet exchanges (including the CoreSite Any2Exchange®) to get you the fastest data transfer vs. a single internet carrier. We offer single connections for traditional connectivity or fully redundant connections for mission-critical applications, all with fixed monthly fees and service rates up to the committed information rate of 10Mbps, 50Mbps, 100Mbps, 300Mbps, 500Mbps or 1Gbps service options on 1G ports or 2.5Gbps, 5Gbps, 7.5Gbps or full 10Gbps service options on 10G port. Additionally, our Blended IP service includes static IPv4 and IPv6 addresses and supports BGP routing.

## **BENEFITS**

- Streamlined management one combined bill for internet and your data center solutions
- Improved performance better redundancy, dedicated bandwidth, ultra-low latency
- Quick set up 72-hour activation interval
- Flexible different options for connectivity, bandwidth and routing
- Reliable SLA-backed service
- Lowest-latency Tier-1 ecosystem